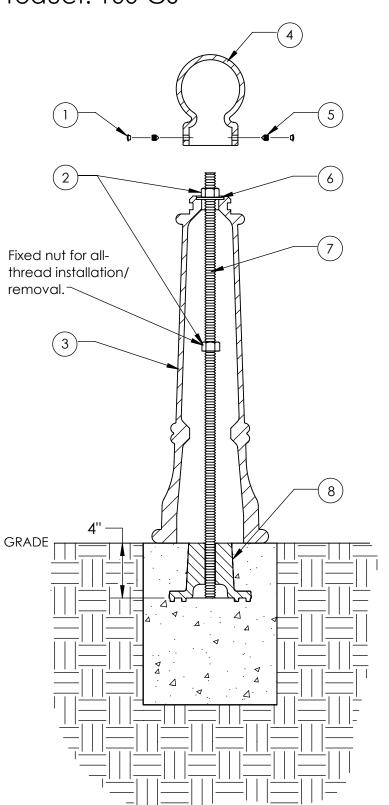

## <u>Type I - Iron Base Mount</u>

Series: Promenade Product: 100-GS

| ITEM | QTY | PART                                           | WEIGHT      |
|------|-----|------------------------------------------------|-------------|
| 1    | 2   | Plastic screw caps.                            | .18g ea.    |
| 2    | 2   | 3/4" Stainless steel nut.                      | .14lbs. ea. |
| 3    | 1   | Cast iron step flute pedestal.                 | 65.6 lbs.   |
| 4    | 1   | Cast iron small globe top.                     | 8.8 lbs.    |
| 5    | 2   | 3/8" Stainless steel set screws.               | 3.7 g. ea.  |
| 6    | 1   | 3/4" Stainless steel washer.                   | .11 lbs.    |
| 7    | 1   | 31"-long 3/4" dia. stainless steel all-thread. | 3.0 lbs.    |
| 8    | 1   | Ductile Iron mounting base.                    | 9.85 lbs.   |

- -Insert threaded rod into concrete-embedded anchor casting, tighten 3/4" nut onto washer securing bollard in place, use set screws to secure globe top.
- -Footer detail is for reference only; proper footer construction depends on local soil conditions and engineering requirements.