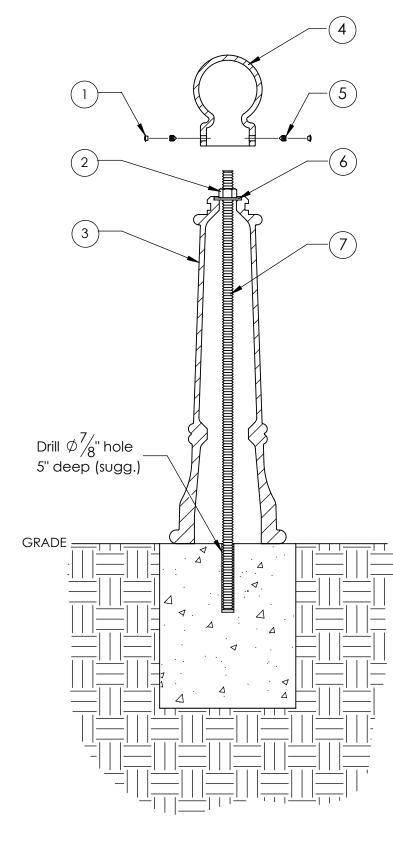

## <u>Type S - Surface Mount</u>

Series: Promenade Product: 100 - GS

| ITEM | QTY | PART                                              | WEIGHT    |
|------|-----|---------------------------------------------------|-----------|
| 1    | 2   | Plastic screw caps.                               | .18g ea.  |
| 2    | 1   | 3/4" Stainless steel nut.                         | .14lbs.   |
| 3    | 1   | Cast iron step plain pedestal.                    | 60.6 lbs. |
| 4    | 1   | Cast iron small globe top.                        | 8.8 lbs.  |
| 5    | 2   | 3/8" Stainless steel set screws.                  | 3.7 g ea. |
| 6    | 1   | 3/4" Stainless steel washer.                      | .11 lbs.  |
| 7    | 1   | 32"-long 3/4" dia. stainless<br>steel all-thread. | 3.2 lbs.  |

-Anchor threaded rod into concrete with anchoring adhesive, tighten 3/4" nut onto washer securing bollard in place, use set screws to secure globe top.

-Footer detail is for reference only; proper footer construction depends on local soil conditions and engineering requirements.